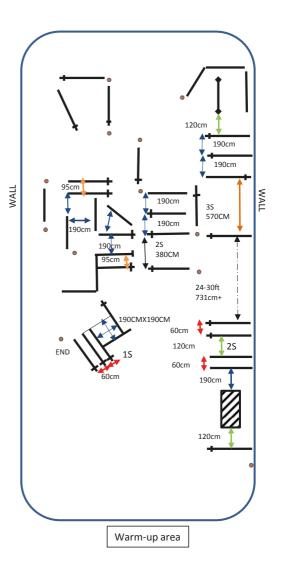

### AUFBAU #1 20X40 ARENA

#1-6

01 / 2018







#1

01/2018

1 WALK OVER POLE- BRIDGE

2 WALK OVERS

3 JOG OVERS

4 LL LOPE OVERS 5 LL LOPE TO GATE -STOP- LH OPEN GATE WALK THRU CLOSE -JOG OUT 6 JOG OVERS

7 JOG INTO CHUTE STOP BACK -UP U INTO CHUTE RL LOPE OUT

8 RL LOPE OVERS





#2

01/2018



1 WALK OVERS

2 JOG OVERS

3 LL LOPE OVERS

4 LL LOPE TO GATE -STOP-LH OPEN GATE WALK THRU CLOSE - JOG OUT

5JOG OVERS

6 JOG INTO CHUTE STOP BACK -UP U INTO CHUTE RL LOPE OUT

7 RL LOPE OVERS



#3

01/2018

1 WALK OVER POLE- BRIDGE

2 WALK OVERS

3 JOG OVERS

4 LL LOPE OVERS
5 LL LOPE TO GATE -STOP- LH OPEN GATE
WALK THRU CLOSE -JOG OUT
6 JOG OVERS

7 JOG INTO CHUTE STOP BACK -UP U INTO CHUTE RL LOPE OUT

8 RL LOPE OVERS





#4

01/2018



2 JOG OVERS 3 LL LOPE OVERS

4 LL LOPE TO GATE -STOP-LH OPEN GATE WALK THRU CLOSE - JOG OUT

5 JOG