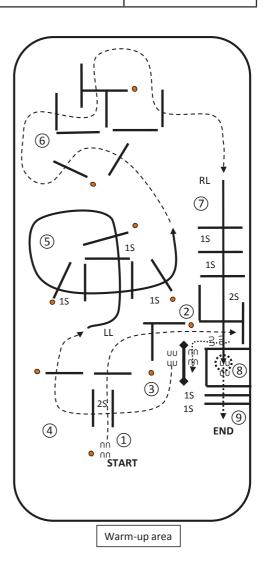

### AUFBAU #1 20X40 ARENA

#1-6

01 / 2018

#1

01/2018

1 WALK OVER POLE- BRIDGE

2 WALK OVERS

3 JOG OVERS

4 LL LOPE OVERS 5 LL LOPE TO GATE -STOP- LH OPEN GATE WALK THRU CLOSE -JOG OUT 6 JOG OVERS

7 JOG INTO CHUTE STOP BACK -UP U INTO CHUTE RL LOPE OUT

8 RL LOPE OVERS

#2

01/2018

1 WALK OVERS

2 JOG OVERS

3 LL LOPE OVERS

4 LL LOPE TO GATE -STOP-LH OPEN GATE WALK THRU CLOSE - JOG OUT

5JOG OVERS

6 JOG INTO CHUTE STOP BACK -UP U INTO CHUTE RL LOPE OUT

7 RL LOPE OVERS

#3

01/2018

1 WALK OVER POLE- BRIDGE

2 WALK OVERS

3 JOG OVERS

4 LL LOPE OVERS
5 LL LOPE TO GATE -STOP- LH OPEN GATE
WALK THRU CLOSE -JOG OUT
6 JOG OVERS

7 JOG INTO CHUTE STOP BACK -UP U INTO CHUTE RL LOPE OUT

8 RL LOPE OVERS

#4

01/2018

2 JOG OVERS 3 LL LOPE OVERS

4 LL LOPE TO GATE -STOP-LH OPEN GATE WALK THRU CLOSE - JOG OUT

5 JOG OVERS

6 JOG INTO CHUTE STOP BACK -UP U INTO CHUTE RL LOPE OUT

7 RL LOPE OVERS

#5

01/2018

- 2 WALK OVERS-360 EITHER WAY-WALK OVER
- 3 JOG OVERS
- 4 LL LOPE OVERS
- 5 LL LOPE TO GATE-STOP-LH OPEN GATE WALK THRU CLOSE-JOG OUT
- 6 JOG OVERS
- 7JOG INTO CHUTE STOP-BACK L INTO CHUTE RL LOPE OUT
- 8 RL LOPE OVERS
- 9 BREAK TO A WALK OR STOP-WALK IN BOX WALK OVERS

END OF PATTERN

(6)

#6

01/2018

(5)

ΠN

UU

(8)

3 JOG OVERS

4 LL LOPE OVERS

THRU CLOSE-JOG OUT

6 JOG OVERS

RL LOPE OUT

**8 RL LOPE OVERS** 

9 BREAK TO A WALK OR STOP-WALK IN BOX WALK OVERS

END OF PATTERN

Warm-up area