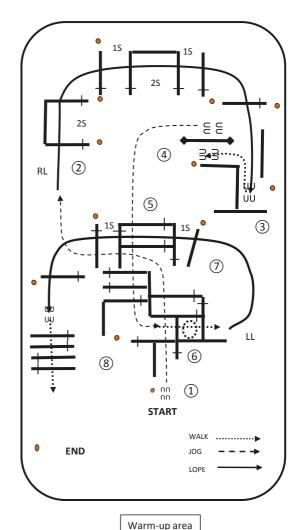

### AUFBAU #2 20X40 ARENA

#7-12

01/2018

#7

01 / 01 / 2018

- 1 JOG OVERS
- 2 RL LOPE OVERS
- 3 LOPE INTO CHUTE STOP-BACK L TO GATE STOP
- 4 LH GATE OPEN RIDE THRU CLOSE-JOG OUT
- 5 JOG OVERS
- 6 STOP OR BREAK TO A WALK-WALK IN BOX 360 EITHER WAY-WALK OVER
- 7 LL LOPE OVERS
- 8 STOP OR BREAK TO A WALK-WALK OVERS
- 9 BRIDGE-END OF PATTERN

Warm-up area

#8

01 / 01 / 2018

1 JOG OVERS

2 RL LOPE OVERS

3 LOPE INTO CHUTE STOP-BACK L TO GATE-STOP

4 LH GATE OPEN RIDE THRU CLOSE-JOG OUT

5 JOG OVERS