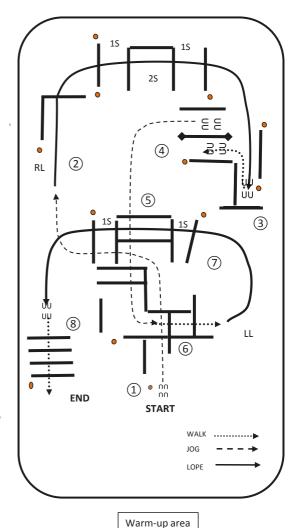

### AUFBAU #4 20X40 ARENA

#16-18

#16

26 / 01 / 2018

1 JOG OVERS PAST MARKER INTO CHUTE-STOP

2 BACK TO GATE

3 LH GATE OPEN RIDE THRU CLOSE-JOG OUT

4 JOG OVERS

5 LL LOPE OVERS

6 JOG OVERS

7 RL LOPE OVERS

8 LOPE IN CHUTE-STOP-360 EITHER WAY

9 WALK OVERS END OF PATTERN

#17

- 1 JOG OVERS PAST MARKER INTO CHUTE-STOP
- 2 BACK L TO GATE
- 3 LH GATE OPEN RIDE THRU CLOSE-JOG OUT
- 4 JOG OVERS
- **5 LL LOPE OVERS**
- 6 JOG OVERS
- 7 RL LOPE OVERS
- 8 LOPE IN CHUTE-STOP-360 EITHER WAY
- 9 WALK OVERS
- END OF PATTERN

#18

26 / 01 / 2018

1 JOG OVERS PAST MARKER INTO CHUTE-STOP

2 BACK LTO GATE

3 LH GATE OPEN RIDE THRU CLOSE-JOG OUT

4 JOG OVERS

**5 LL LOPE OVERS** 

6 JOG OVERS

7 RL LOPE OVERS

8 LOPE IN CHUTE-STOP-WALK OVERS END OF PATTERN