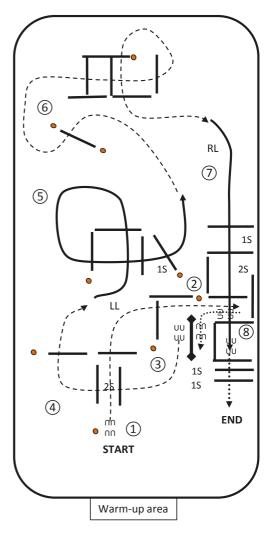

### AUFBAU #1 20X40 ARENA

#1-6

01 / 2018

#1

01/2018

1 WALK OVER POLE- BRIDGE

2 WALK OVERS

3 JOG OVERS

4 LL LOPE OVERS 5 LL LOPE TO GATE -STOP- LH OPEN GATE WALK THRU CLOSE -JOG OUT 6 JOG OVERS

7 JOG INTO CHUTE STOP BACK -UP U INTO CHUTE RL LOPE OUT

8 RL LOPE OVERS

#2

01/2018

1 WALK OVERS

2 JOG OVERS

3 LL LOPE OVERS

4 LL LOPE TO GATE -STOP-LH OPEN GATE WALK THRU CLOSE - JOG OUT

5JOG OVERS

6 JOG INTO CHUTE STOP BACK -UP U INTO CHUTE RL LOPE OUT

7 RL LOPE OVERS

#3

01/2018

1 WALK OVER POLE- BRIDGE

2 WALK OVERS

3 JOG OVERS

4 LL LOPE OVERS
5 LL LOPE TO GATE -STOP- LH OPEN GATE
WALK THRU CLOSE -JOG OUT
6 JOG OVERS

7 JOG INTO CHUTE STOP BACK -UP U INTO CHUTE RL LOPE OUT

8 RL LOPE OVERS

#4

01/2018

2 JOG OVERS 3 LL LOPE OVERS

4 LL LOPE TO GATE -STOP-LH OPEN GATE WALK THRU CLOSE - JOG OUT

5 JOG OVERS

6 JOG INTO CHUTE STOP BACK -UP U INTO CHUTE RL LOPE OUT

7 RL LOPE OVERS

#5

01/2018

- 2 WALK OVERS-360 EITHER WAY-WALK OVER
- 3 JOG OVERS
- 4 LL LOPE OVERS
- 5 LL LOPE TO GATE-STOP-LH OPEN GATE WALK THRU CLOSE-JOG OUT
- 6 JOG OVERS
- 7JOG INTO CHUTE STOP-BACK L INTO CHUTE RL LOPE OUT
- 8 RL LOPE OVERS
- 9 BREAK TO A WALK OR STOP-WALK IN BOX WALK OVERS

END OF PATTERN

(6)

#6

01/2018

(5)

ΠN

UU

(8)

3 JOG OVERS

4 LL LOPE OVERS

THRU CLOSE-JOG OUT

6 JOG OVERS

RL LOPE OUT

**8 RL LOPE OVERS** 

9 BREAK TO A WALK OR STOP-WALK IN BOX WALK OVERS

END OF PATTERN

Warm-up area