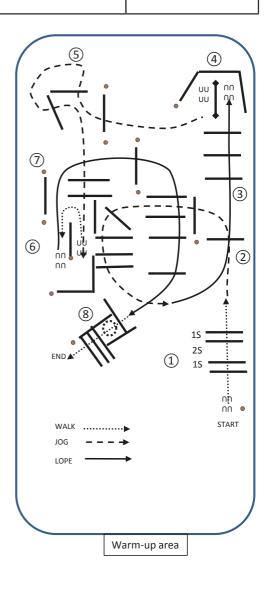

### AUFBAU #3 20X40 ARENA

#13-15

#13

26 / 01 / 2018

1 JOG OVERS INTO CHUTE

2 STOP IN CHUTE BACK TO GATE

3 RH GATE OPEN RIDE THRU CLOSE-JOG OUT

4 JOG OVERS

5 STOP OR BREAK TO A WALK-WALK OVERS-BRIDGE--WALK OVERS

6 LL LOPE OVERS

7 JOG OVERS

8 RL LOPE OVERS

9 LOPE IN CHUTE-STOP OR BREAK TO A WALK WALK OVER POLE-SIDEPASS 2ND POLE END OF PATTERN

#14

- 1 JOG OVERS INTO CHUTE
- 2 STOP IN CHUTE BACK TO GATE
- 3 RH GATE OPEN RIDE THRU CLOSE-JOG OUT
- 4 JOG OVERS
- 5 STOP OR BREAK TO A WALK-WALK OVERS-BRIDGE-WALK OVERS
- 6 LL LOPE OVERS
- 7 JOG OVERS
- **8 RL LOPE OVERS**
- 9 LOPE IN CHUTE-STOP OR BREAK TO A WALK WALK OVERS END OF PATTERN

#15

26 / 01 / 2018

1 JOG OVERS INTO CHUTE

2 STOP IN CHUTE BACK TO GATE

3 RH GATE OPEN RIDE THRU CLOSE-JOG OUT

4 JOG OVERS

5 STOP OR BREAK TO A WALK-WALK OVERS-BRIDGE

**6 LL LOPE OVERS** 

7 JOG OVERS

8 RL LOPE OVERS

9 LOPE IN CHUTE-STOP OR BREAK TO A WALK WALK OVERS END OF PATTERN