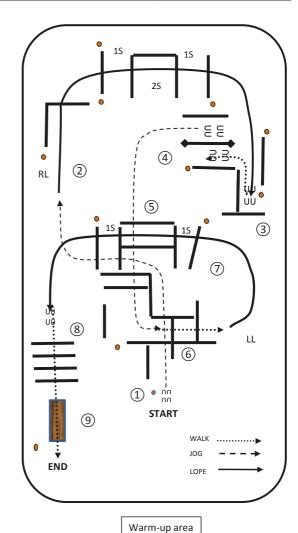

### AUFBAU #3 20X40 ARENA

#13-15

#13

26 / 01 / 2018

1 JOG OVERS INTO CHUTE

2 STOP IN CHUTE BACK TO GATE

3 RH GATE OPEN RIDE THRU CLOSE-JOG OUT

4 JOG OVERS

5 STOP OR BREAK TO A WALK-WALK OVERS-BRIDGE--WALK OVERS

6 LL LOPE OVERS

7 JOG OVERS

8 RL LOPE OVERS

9 LOPE IN CHUTE-STOP OR BREAK TO A WALK WALK OVER POLE-SIDEPASS 2ND POLE END OF PATTERN

#14

- 1 JOG OVERS INTO CHUTE
- 2 STOP IN CHUTE BACK TO GATE
- 3 RH GATE OPEN RIDE THRU CLOSE-JOG OUT
- 4 JOG OVERS
- 5 STOP OR BREAK TO A WALK-WALK OVERS-BRIDGE-WALK OVERS
- 6 LL LOPE OVERS
- 7 JOG OVERS
- **8 RL LOPE OVERS**
- 9 LOPE IN CHUTE-STOP OR BREAK TO A WALK WALK OVERS END OF PATTERN

#15

26 / 01 / 2018

1 JOG OVERS INTO CHUTE

2 STOP IN CHUTE BACK TO GATE

3 RH GATE OPEN RIDE THRU CLOSE-JOG OUT

4 JOG OVERS

5 STOP OR BREAK TO A WALK-WALK OVERS-BRIDGE

**6 LL LOPE OVERS** 

7 JOG OVERS

8 RL LOPE OVERS

9 LOPE IN CHUTE-STOP OR BREAK TO A WALK WALK OVERS END OF PATTERN