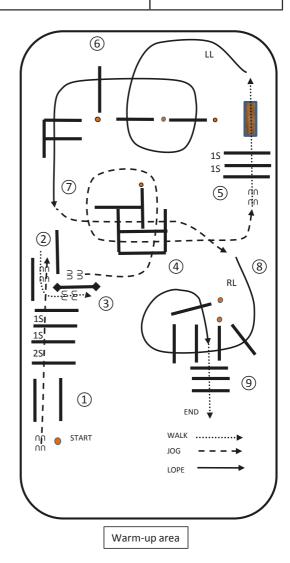

### AUFBAU #1 20X40 ARENA

#1-6

01 / 2018

#1

01/2018

1 WALK OVER POLE- BRIDGE

2 WALK OVERS

3 JOG OVERS

4 LL LOPE OVERS 5 LL LOPE TO GATE -STOP- LH OPEN GATE WALK THRU CLOSE -JOG OUT 6 JOG OVERS

7 JOG INTO CHUTE STOP BACK -UP U INTO CHUTE RL LOPE OUT

8 RL LOPE OVERS

#2

01/2018

1 WALK OVERS

2 JOG OVERS

3 LL LOPE OVERS

END OF PATTERN

(6)

#6

01/2018

(5)

ΠN

UU

(8)

3 JOG OVERS

4 LL LOPE OVERS

THRU CLOSE-JOG OUT

6 JOG OVERS

RL LOPE OUT

**8 RL LOPE OVERS** 

9 BREAK TO A WALK OR STOP-WALK IN BOX WALK OVERS

END OF PATTERN