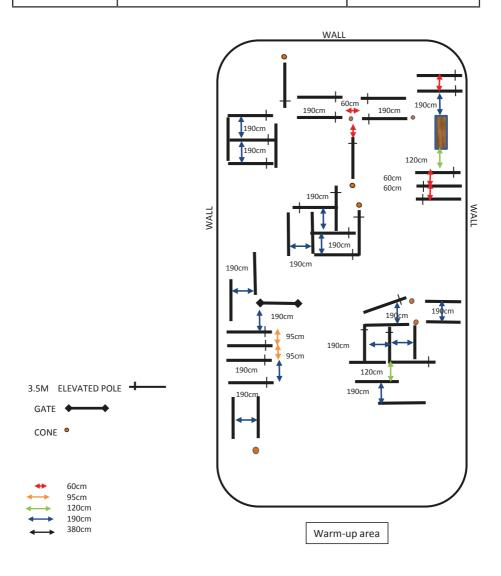

### AUFBAU #1 20X40 ARENA

#1-6

01 / 2018

#1

01/2018

1 WALK OVER POLE- BRIDGE

2 WALK OVERS

3 JOG OVERS

4 LL LOPE OVERS 5 LL LOPE TO GATE -STOP- LH OPEN GATE WALK THRU CLOSE -JOG OUT 6 JOG OVERS

7 JOG INTO CHUTE STOP BACK -UP U INTO CHUTE RL LOPE OUT

8 RL LOPE OVERS

#2

01/2018

1 WALK OVERS

2 JOG OVERS

3 LL LOPE OVERS

4 LL LOPE TO GATE -STOP-LH OPEN GATE WALK THRU CLOSE - JOG OUT

5JOG OVERS

6 JOG INTO CHUTE STOP BACK -UP U INTO CHUTE RL LOPE OUT

7 RL LOPE OVERS

#3

01/2018

1 WALK OVER POLE- BRIDGE

2 WALK OVERS

3 JOG OVERS

4 LL LOPE OVERS
5 LL LOPE TO GATE -STOP- LH OPEN GATE
WALK THRU CLOSE -JOG OUT
6 JOG OVERS

7 JOG INTO CHUTE STOP BACK -UP U INTO CHUTE RL LOPE OUT

8 RL LOPE OVERS

#4

01/2018

2 JOG OVERS 3 LL LOPE OVERS

4 LL LOPE TO GATE -STOP-LH OPEN GATE WALK THRU CLOSE - JOG OUT

5 JOG OVERS

6 JOG INTO CHUTE STOP BACK -UP U INTO CHUTE RL LOPE OUT

7 RL LOPE OVERS

#5

01/2018

- 2 WALK OVERS-360 EITHER WAY-WALK OVER
- 3 JOG OVERS
- 4 LL LOPE OVERS
- 5 LL LOPE TO GATE-STOP-LH OPEN GATE WALK THRU CLOSE-JOG OUT
- 6 JOG OVERS
- 7JOG INTO CHUTE STOP-BACK L INTO CHUTE RL LOPE OUT
- 8 RL LOPE OVERS
- 9 BREAK TO A WALK OR STOP-WALK IN BOX WALK OVERS

END OF PATTERN

(6)

#6

01/2018

(5)

ΠN

UU

(8)

3 JOG OVERS

4 LL LOPE OVERS

THRU CLOSE-JOG OUT

6 JOG OVERS

RL LOPE OUT

**8 RL LOPE OVERS** 

9 BREAK TO A WALK OR STOP-WALK IN BOX WALK OVERS

END OF PATTERN