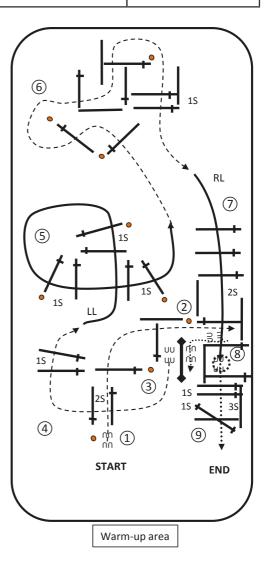

### AUFBAU #1 20X40 ARENA

#1-6

01 / 2018

#1

01/2018

1 WALK OVER POLE- BRIDGE

2 WALK OVERS

3 JOG OVERS

4 LL LOPE OVERS 5 LL LOPE TO GATE -STOP- LH OPEN GATE WALK THRU CLOSE -JOG OUT 6 JOG OVERS

7 JOG INTO CHUTE STOP BACK -UP U INTO CHUTE RL LOPE OUT

8 RL LOPE OVERS

#2

01/2018

1 WALK OVERS

2 JOG OVERS

3 LL LOPE OVERS

4 LL LOPE TO GATE -STOP-LH OPEN GATE WALK THRU CLOSE - JOG OUT

5JOG OVERS

6 JOG INTO CHUTE STOP BACK -UP U INTO CHUTE RL LOPE OUT

7 RL LOPE OVERS

#3

01/2018

1 WALK OVER POLE- BRIDGE

2 WALK OVERS

3 JOG OVERS

4 LL LOPE OVERS
5 LL LOPE TO GATE -STOP- LH OPEN GATE
WALK THRU CLOSE -JOG OUT
6 JOG OVERS

7 JOG INTO CHUTE STOP BACK -UP U INTO CHUTE RL LOPE OUT

8 RL LOPE OVERS

#4

01/2018

2 JOG OVERS 3 LL LOPE OVERS

4 LL LOPE TO GATE -STOP-LH OPEN GATE WALK THRU CLOSE - JOG OUT

5 JOG OVERS

6 JOG INTO CHUTE STOP BACK -UP U INTO CHUTE RL LOPE OUT

7 RL LOPE OVERS

#5

01/2018

- 2 WALK OVERS-360 EITHER WAY-WALK OVER
- 3 JOG OVERS
- 4 LL LOPE OVERS
- 5 LL LOPE TO GATE-STOP-LH OPEN GATE WALK THRU CLOSE-JOG OUT
- 6 JOG OVERS
- 7JOG INTO CHUTE STOP-BACK L INTO CHUTE RL LOPE OUT
- 8 RL LOPE OVERS
- 9 BREAK TO A WALK OR STOP-WALK IN BOX WALK OVERS

END OF PATTERN

(6)

#6

01/2018

(5)

ΠN

UU

(8)

3 JOG OVERS

4 LL LOPE OVERS

THRU CLOSE-JOG OUT

6 JOG OVERS

RL LOPE OUT

**8 RL LOPE OVERS** 

9 BREAK TO A WALK OR STOP-WALK IN BOX WALK OVERS

END OF PATTERN

Warm-up area