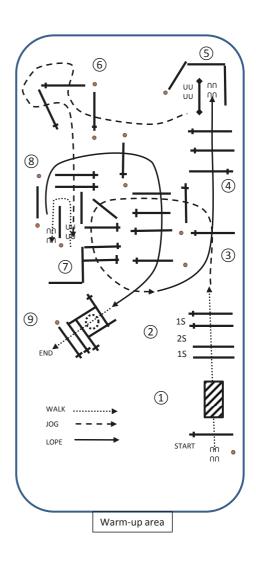

### AUFBAU #1 20X40 ARENA

#1-6

01 / 2018

#1

01/2018

1 WALK OVER POLE- BRIDGE

2 WALK OVERS

3 JOG OVERS

4 LL LOPE OVERS 5 LL LOPE TO GATE -STOP- LH OPEN GATE WALK THRU CLOSE -JOG OUT 6 JOG OVERS

7 JOG INTO CHUTE STOP BACK -UP U INTO CHUTE RL LOPE OUT

8 RL LOPE OVERS

#2

01/2018

1 WALK OVERS

2 JOG OVERS

3 LL LOPE OVERS

END OF PATTERN

(6)

#6

01/2018

(5)

ΠN

UU

(8)

3 JOG OVERS

4 LL LOPE OVERS

THRU CLOSE-JOG OUT

6 JOG OVERS

RL LOPE OUT

**8 RL LOPE OVERS** 

9 BREAK TO A WALK OR STOP-WALK IN BOX WALK OVERS

END OF PATTERN

Warm-up area