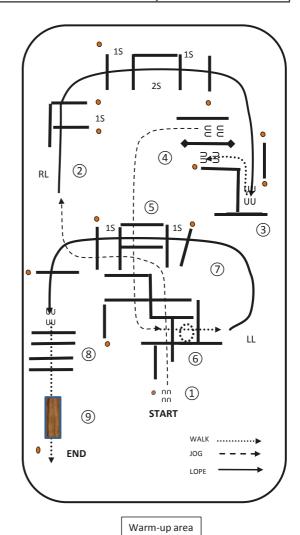

### AUFBAU #1 20X40 ARENA

#1-6

01 / 2018

#1

01/2018

1 WALK OVER POLE- BRIDGE

2 WALK OVERS

3 JOG OVERS

4 LL LOPE OVERS 5 LL LOPE TO GATE -STOP- LH OPEN GATE WALK THRU CLOSE -JOG OUT 6 JOG OVERS

7 JOG INTO CHUTE STOP BACK -UP U INTO CHUTE RL LOPE OUT

8 RL LOPE OVERS

#2

01/2018

1 WALK OVERS

2 JOG OVERS

3 LL LOPE OVERS

4 LL LOPE TO GATE -STOP-LH OPEN GATE WALK THRU CLOSE - JOG OUT

5JOG OVERS

6 JOG INTO CHUTE STOP BACK -UP U INTO CHUTE RL LOPE OUT

7 RL LOPE OVERS

#3

01/2018

1 WALK OVER POLE- BRIDGE

2 WALK OVERS

3 JOG OVERS

4 LL LOPE OVERS
5 LL LOPE TO GATE -STOP- LH OPEN GATE
WALK THRU CLOSE -JOG OUT
6 JOG OVERS

7 JOG INTO CHUTE STOP BACK -UP U INTO CHUTE RL LOPE OUT

8 RL LOPE OVERS

#4

01/2018

2 JOG OVERS 3 LL LOPE OVERS

4 LL LOPE TO GATE -STOP-LH OPEN GATE WALK THRU CLOSE - JOG OUT

5 JOG OVERS

6 JOG INTO CHUTE STOP BACK -UP U INTO CHUTE RL LOPE OUT

7 RL LOPE OVERS

#5

01/2018

- 2 WALK OVERS-360 EITHER WAY-WALK OVER
- 3 JOG OVERS
- 4 LL LOPE OVERS
- 5 LL LOPE TO GATE-STOP-LH OPEN GATE WALK THRU CLOSE-JOG OUT
- 6 JOG OVERS
- 7JOG INTO CHUTE STOP-BACK L INTO CHUTE RL LOPE OUT
- 8 RL LOPE OVERS
- 9 BREAK TO A WALK OR STOP-WALK IN BOX WALK OVERS

END OF PATTERN

(6)

#6

01/2018

(5)

ΠN

UU

(8)

3 JOG OVERS

4 LL LOPE OVERS

THRU CLOSE-JOG OUT

6 JOG OVERS

RL LOPE OUT

**8 RL LOPE OVERS** 

9 BREAK TO A WALK OR STOP-WALK IN BOX WALK OVERS

END OF PATTERN