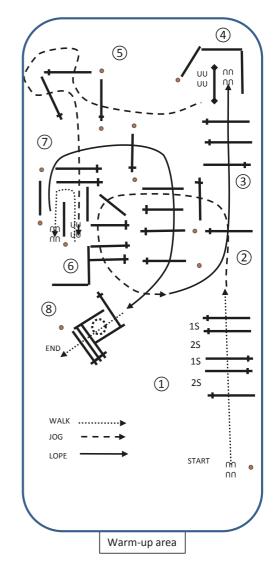

### AUFBAU #2 20X40 ARENA

#7-12

01/2018

#7

01 / 01 / 2018

- 1 JOG OVERS
- 2 RL LOPE OVERS
- 3 LOPE INTO CHUTE STOP-BACK L TO GATE STOP
- 4 LH GATE OPEN RIDE THRU CLOSE-JOG OUT
- 5 JOG OVERS
- 6 STOP OR BREAK TO A WALK-WALK IN BOX 360 EITHER WAY-WALK OVER
- 7 LL LOPE OVERS
- 8 STOP OR BREAK TO A WALK-WALK OVERS
- 9 BRIDGE-END OF PATTERN

Warm-up area

#8

01 / 01 / 2018

1 JOG OVERS

2 RL LOPE OVERS

3 LOPE INTO CHUTE STOP-BACK L TO GATE-STOP

4 LH GATE OPEN RIDE THRU CLOSE-JOG OUT

5 JOG OVERS