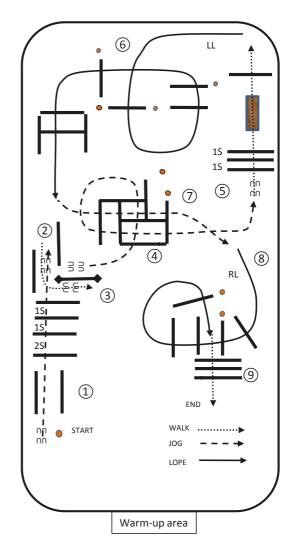

### AUFBAU #1 20X40 ARENA

#1-6

01 / 2018

#1

01/2018

1 WALK OVER POLE- BRIDGE

2 WALK OVERS

3 JOG OVERS

4 LL LOPE OVERS 5 LL LOPE TO GATE -STOP- LH OPEN GATE WALK THRU CLOSE -JOG OUT 6 JOG OVERS

7 JOG INTO CHUTE STOP BACK -UP U INTO CHUTE RL LOPE OUT

8 RL LOPE OVERS

#2

01/2018

1 WALK OVERS

2 JOG OVERS

3 LL LOPE OVERS

END OF PATTERN

(6)

#6

01/2018

(5)

ΠN

UU

(8)

3 JOG OVERS

4 LL LOPE OVERS

THRU CLOSE-JOG OUT

6 JOG OVERS

RL LOPE OUT

**8 RL LOPE OVERS** 

9 BREAK TO A WALK OR STOP-WALK IN BOX WALK OVERS

END OF PATTERN