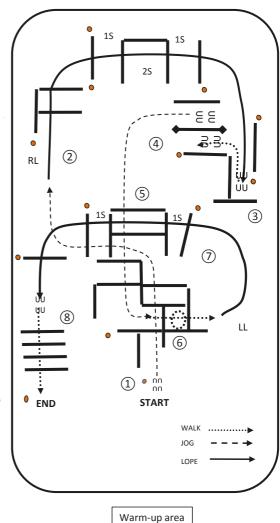

### AUFBAU #2 20X40 ARENA

#7-12

01/2018

#7

01 / 01 / 2018

- 1 JOG OVERS
- 2 RL LOPE OVERS
- 3 LOPE INTO CHUTE STOP-BACK L TO GATE STOP
- 4 LH GATE OPEN RIDE THRU CLOSE-JOG OUT
- 5 JOG OVERS
- 6 STOP OR BREAK TO A WALK-WALK IN BOX 360 EITHER WAY-WALK OVER
- 7 LL LOPE OVERS
- 8 STOP OR BREAK TO A WALK-WALK OVERS
- 9 BRIDGE-END OF PATTERN

Warm-up area

#8

01 / 01 / 2018

1 JOG OVERS

2 RL LOPE OVERS

3 LOPE INTO CHUTE STOP-BACK L TO GATE-STOP

4 LH GATE OPEN RIDE THRU CLOSE-JOG OUT

5 JOG OVERS

6 STOP OR BREAK TO A WALK-WALK IN BOX 360 EITHER WAY-WALK OVER

7 LL LOPE OVERS

8 STOP OR BREAK TO A WALK-WALK OVERS

END OF PATTERN

#9

- 1 JOG OVERS
- 2 RL LOPE OVERS
- 3 LOPE INTO CHUTE STOP-BACK L TO GATE-STOP
- 4 LH GATE OPEN RIDE THRU CLOSE-JOG OUT
- 5 JOG OVERS
- 6 STOP OR BREAK TO A WALK-WALK IN BOX 360 EITHER WAY-WALK OVER
- 7 LL LOPE OVERS
- 8 STOP OR BREAK TO A WALK-WALK OVERS
- 9 BRIDGE-END OF PATTERN

#10

01 / 01 / 2018

1 JOG OVERS

2 RL LOPE OVERS

3 LOPE INTO CHUTE STOP-BACK L TO GATE-STOP

4 LH GATE OPEN RIDE THRU CLOSE-JOG OUT

5 JOG OVERS

6 STOP OR BREAK TO A WALK-WALK IN BOX 360 EITHER WAY-WALK OVER

7 LL LOPE OVERS

8 STOP OR BREAK TO A WALK-WALK OVERS

END OF PATTERN

#11

01 / 01 / 2018

1 JOG OVERS

2 RL LOPE OVERS

3 LOPE INTO CHUTE STOP-BACK L TO GATE-STOP

4 LH GATE OPEN RIDE THRU CLOSE-JOG OUT

5 JOG OVERS

6 STOP OR BREAK TO A WALK-WALK OVERS

7 LL LOPE OVERS

8 STOP OR BREAK TO A WALK-WALK OVERS

9 BRIDGE END OF PATTERN

#12

01 / 01 / 2018

1 JOG OVERS

2 RL LOPE OVERS

3 LOPE INTO CHUTE STOP-BACK L TO GATE-STOP

4 LH GATE OPEN RIDE THRU CLOSE-JOG OUT

5 JOG OVERS

6 STOP OR BREAK TO A WALK-WALK OVERS

7 LL LOPE OVERS

8 STOP OR BREAK TO A WALK-WALK OVERS

END OF PATTERN