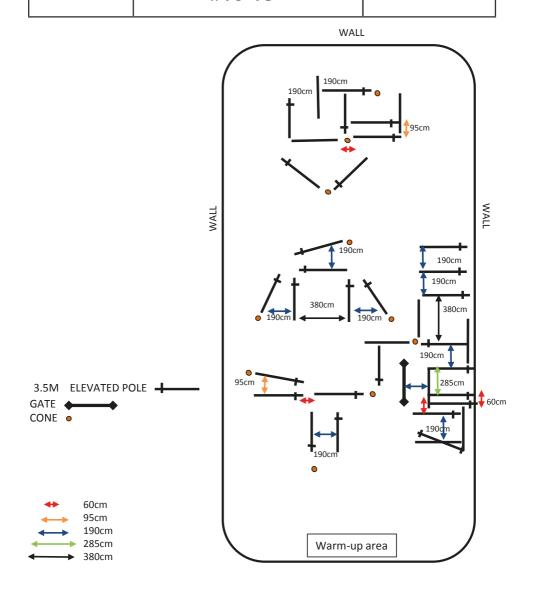

### AUFBAU #1 20X40 ARENA

#1-6

01 / 2018

#1

01/2018

1 WALK OVER POLE- BRIDGE

2 WALK OVERS

3 JOG OVERS

4 LL LOPE OVERS 5 LL LOPE TO GATE -STOP- LH OPEN GATE WALK THRU CLOSE -JOG OUT 6 JOG OVERS

7 JOG INTO CHUTE STOP BACK -UP U INTO CHUTE RL LOPE OUT

8 RL LOPE OVERS

#2

01/2018

1 WALK OVERS

2 JOG OVERS

3 LL LOPE OVERS

4 LL LOPE TO GATE -STOP-LH OPEN GATE WALK THRU CLOSE - JOG OUT

5JOG OVERS

6 JOG INTO CHUTE STOP BACK -UP U INTO CHUTE RL LOPE OUT

7 RL LOPE OVERS

#3

01/2018

1 WALK OVER POLE- BRIDGE

2 WALK OVERS

3 JOG OVERS

4 LL LOPE OVERS
5 LL LOPE TO GATE -STOP- LH OPEN GATE
WALK THRU CLOSE -JOG OUT
6 JOG OVERS

7 JOG INTO CHUTE STOP BACK -UP U INTO CHUTE RL LOPE OUT

8 RL LOPE OVERS

#4

01/2018

2 JOG OVERS 3 LL LOPE OVERS

4 LL LOPE TO GATE -STOP-LH OPEN GATE WALK THRU CLOSE - JOG OUT

5 JOG OVERS

6 JOG INTO CHUTE STOP BACK -UP U INTO CHUTE RL LOPE OUT

7 RL LOPE OVERS

#5

01/2018

- 2 WALK OVERS-360 EITHER WAY-WALK OVER
- 3 JOG OVERS
- 4 LL LOPE OVERS
- 5 LL LOPE TO GATE-STOP-LH OPEN GATE WALK THRU CLOSE-JOG OUT
- 6 JOG OVERS
- 7JOG INTO CHUTE STOP-BACK L INTO CHUTE RL LOPE OUT
- 8 RL LOPE OVERS
- 9 BREAK TO A WALK OR STOP-WALK IN BOX WALK OVERS

END OF PATTERN

(6)

#6

01/2018

(5)

ΠN

UU

(8)

3 JOG OVERS

4 LL LOPE OVERS

THRU CLOSE-JOG OUT

6 JOG OVERS

RL LOPE OUT

**8 RL LOPE OVERS** 

9 BREAK TO A WALK OR STOP-WALK IN BOX WALK OVERS

END OF PATTERN

Warm-up area