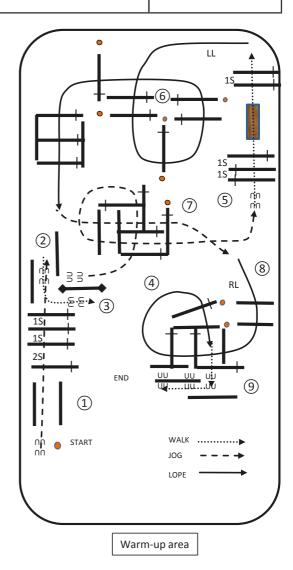

### AUFBAU #1 20X40 ARENA

#1-6

01 / 2018

#1

01/2018

1 WALK OVER POLE- BRIDGE

2 WALK OVERS

3 JOG OVERS

4 LL LOPE OVERS 5 LL LOPE TO GATE -STOP- LH OPEN GATE WALK THRU CLOSE -JOG OUT 6 JOG OVERS

7 JOG INTO CHUTE STOP BACK -UP U INTO CHUTE RL LOPE OUT

8 RL LOPE OVERS

#2

01/2018

1 WALK OVERS

2 JOG OVERS

3 LL LOPE OVERS

END OF PATTERN

(6)

#6

01/2018

(5)

ΠN

UU

(8)

3 JOG OVERS

4 LL LOPE OVERS

THRU CLOSE-JOG OUT

6 JOG OVERS

RL LOPE OUT

**8 RL LOPE OVERS** 

9 BREAK TO A WALK OR STOP-WALK IN BOX WALK OVERS

END OF PATTERN