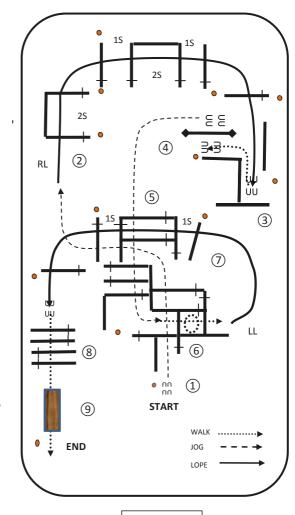

### AUFBAU #2 20X40 ARENA

#7-12

01/2018

#7

01 / 01 / 2018

- 1 JOG OVERS
- 2 RL LOPE OVERS
- 3 LOPE INTO CHUTE STOP-BACK L TO GATE STOP
- 4 LH GATE OPEN RIDE THRU CLOSE-JOG OUT
- 5 JOG OVERS
- 6 STOP OR BREAK TO A WALK-WALK IN BOX 360 EITHER WAY-WALK OVER
- 7 LL LOPE OVERS
- 8 STOP OR BREAK TO A WALK-WALK OVERS
- 9 BRIDGE-END OF PATTERN

Warm-up area

#8

01 / 01 / 2018

1 JOG OVERS

2 RL LOPE OVERS

3 LOPE INTO CHUTE STOP-BACK L TO GATE-STOP

4 LH GATE OPEN RIDE THRU CLOSE-JOG OUT

5 JOG OVERS