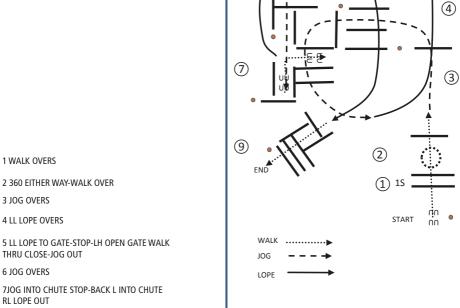

4 LL LOPE TO GATE -STOP-LH OPEN GATE WALK THRU CLOSE - JOG OUT

5 JOG OVERS

6 JOG INTO CHUTE STOP BACK -UP U INTO CHUTE RL LOPE OUT

7 RL LOPE OVERS

#5

01/2018

- 2 WALK OVERS-360 EITHER WAY-WALK OVER
- 3 JOG OVERS
- 4 LL LOPE OVERS
- 5 LL LOPE TO GATE-STOP-LH OPEN GATE WALK THRU CLOSE-JOG OUT
- 6 JOG OVERS
- 7JOG INTO CHUTE STOP-BACK L INTO CHUTE RL LOPE OUT
- 8 RL LOPE OVERS
- 9 BREAK TO A WALK OR STOP-WALK IN BOX WALK OVERS

END OF PATTERN

(6)

#6

01/2018

(5)

ΠN

UU

(8)