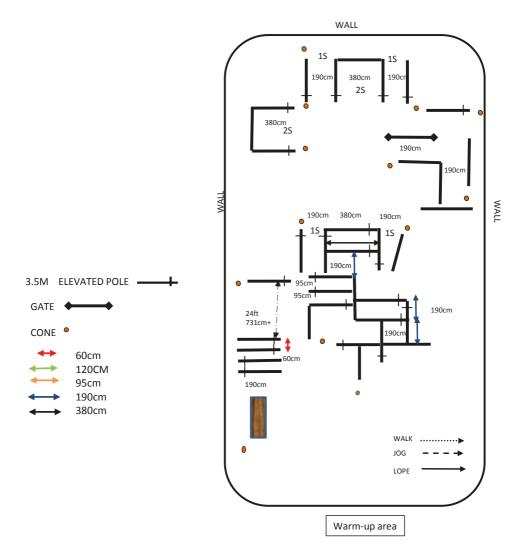

RL LOPE OUT

8 RL LOPE OVERS





#4

01/2018



2 JOG OVERS 3 LL LOPE OVERS

4 LL LOPE TO GATE -STOP-LH OPEN GATE WALK THRU CLOSE - JOG OUT

5 JOG OVERS

6 JOG INTO CHUTE STOP BACK -UP U INTO CHUTE RL LOPE OUT

7 RL LOPE OVERS





#5

01/2018



- 2 WALK OVERS-360 EITHER WAY-WALK OVER
- 3 JOG OVERS
- 4 LL LOPE OVERS
- 5 LL LOPE TO GATE-STOP-LH OPEN GATE WALK THRU CLOSE-JOG OUT
- 6 JOG OVERS
- 7JOG INTO CHUTE STOP-BACK L INTO CHUTE RL LOPE OUT
- 8 RL LOPE OVERS
- 9 BREAK TO A WALK OR STOP-WALK IN BOX WALK OVERS

END OF PATTERN





(6)

#6

01/2018

(5)

ΠN

UU



(8)

3 JOG OVERS

4 LL LOPE OVERS

THRU CLOSE-JOG OUT

6 JOG OVERS

RL LOPE OUT

**8 RL LOPE OVERS** 

9 BREAK TO A WALK OR STOP-WALK IN BOX WALK OVERS

END OF PATTERN

Warm-up area



### AUFBAU #2 20X40 ARENA

#7-12

01/2018





#7

01 / 01 / 2018



- 1 JOG OVERS
- 2 RL LOPE OVERS
- 3 LOPE INTO CHUTE STOP-BACK L TO GATE STOP
- 4 LH GATE OPEN RIDE THRU CLOSE-JOG OUT
- 5 JOG OVERS
- 6 STOP OR BREAK TO A WALK-WALK IN BOX 360 EITHER WAY-WALK OVER
- 7 LL LOPE OVERS
- 8 STOP OR BREAK TO A WALK-WALK OVERS
- 9 BRIDGE-END OF PATTERN

Warm-up area



#8

01 / 01 / 2018



1 JOG OVERS

2 RL LOPE OVERS

3 LOPE INTO CHUTE STOP-BACK L TO GATE-STOP

4 LH GATE OPEN RIDE THRU CLOSE-JOG OUT

5 JOG OVERS

6 STOP OR BREAK TO A WALK-WALK IN BOX 360 EITHER WAY-WALK OVER

7 LL LOPE OVERS

8 STOP OR BREAK TO A WALK-WALK OVERS

END OF PATTERN



#9



- 1 JOG OVERS
- 2 RL LOPE OVERS
- 3 LOPE INTO CHUTE STOP-BACK L TO GATE-STOP
- 4 LH GATE OPEN RIDE THRU CLOSE-JOG OUT
- 5 JOG OVERS
- 6 STOP OR BREAK TO A WALK-WALK IN BOX 360 EITHER WA