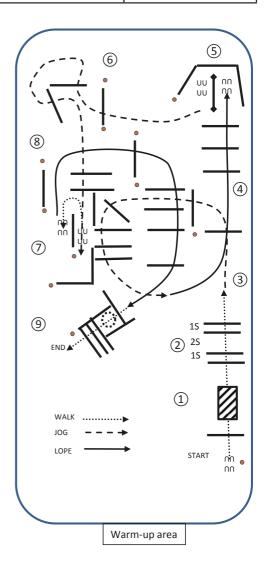

### AUFBAU #1 20X40 ARENA

#1-6

01 / 2018

#1

01/2018

1 WALK OVER POLE- BRIDGE

2 WALK OVERS

3 JOG OVERS

4 LL LOPE OVERS 5 LL LOPE TO GATE -STOP- LH OPEN GATE WALK THRU CLOSE -JOG OUT 6 JOG OVERS

7 JOG INTO CHUTE STOP BACK -UP U INTO CHUTE RL LOPE OUT

8 RL LOPE OVERS

#2

01/2018

1 WALK OVERS

2 JOG OVERS

3 LL LOPE OVERS

4 LL LOPE TO GATE -STOP-LH OPEN GATE WALK THRU CLOSE - JOG OUT

5JOG OVERS

6 JOG INTO CHUTE STOP BACK -UP U INTO CHUTE RL LOPE OUT

7 RL LOPE OVERS

#3

01/2018

1 WALK OVER POLE- BRIDGE

2 WALK OVERS

3 JOG OVERS

4 LL LOPE OVERS
5 LL LOPE TO GATE -STOP- LH OPEN GATE
WALK THRU CLOSE -JOG OUT
6 JOG OVERS

7 JOG INTO CHUTE STOP BACK -UP U INTO CHUTE RL LOPE OUT

8 RL LOPE OVERS

#4

01/2018

2 JOG OVERS 3 LL LOPE OVERS

4 LL LOPE TO GATE -STOP-LH OPEN GATE WALK THRU CLOSE - JOG OUT

5 JOG OVERS

6 JOG INTO CHUTE STOP BACK -UP U INTO CHUTE RL LOPE OUT

7 RL LOPE OVERS

#5

01/2018

- 2 WALK OVERS-360 EITHER WAY-WALK OVER
- 3 JOG OVERS
- 4 LL LOPE OVERS
- 5 LL LOPE TO GATE-STOP-LH OPEN GATE WALK THRU CLOSE-JOG OUT
- 6 JOG OVERS
- 7JOG INTO CHUTE STOP-BACK L INTO CHUTE RL LOPE OUT
- 8 RL LOPE OVERS
- 9 BREAK TO A WALK OR STOP-WALK IN BOX WALK OVERS

END OF PATTERN

(6)

#6

01/2018

(5)

ΠN

UU

(8)

3 JOG OVERS

4 LL LOPE OVERS

THRU CLOSE-JOG OUT

6 JOG OVERS

RL LOPE OUT

**8 RL LOPE OVERS** 

9 BREAK TO A WALK OR STOP-WALK IN BOX WALK OVERS

END OF PATTERN